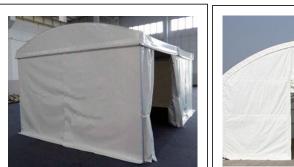

Curve Tent Technical Data Type: 3m\*3m

| Item                | Specification                                         |
|---------------------|-------------------------------------------------------|
| Clear-span width    | 3m                                                    |
| Eave Height         | 2.47m                                                 |
| Ridge Hight         | 3.05m                                                 |
| Bay Distance        | 3m                                                    |
| Wind Loading        | ≤100km/h                                              |
| Minimum Tent Length | 3m                                                    |
| Roof Fixing         | bar tensioning                                        |
| Framework Profile   | 48mm*84mm*2.5mm                                       |
| Eave Connection     | Hot dip Galvanized aluminium<br>cube tube             |
| Cover Material      | PVC Knife coated nylon fabric;<br>750g/m <sup>2</sup> |
|                     |                                                       |
|                     |                                                       |
|                     |                                                       |