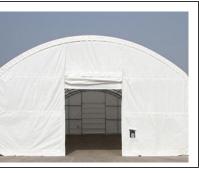

Curve Tent Technical Data Type: 3m\*3m

| Item                | Specification                                         |
|---------------------|-------------------------------------------------------|
| Clear-span width    | 3m                                                    |
| Eave Height         | 2.47m                                                 |
| Ridge Hight         | 3.05m                                                 |
| Bay Distance        | 3m                                                    |
| Wind Loading        | ≤100km/h                                              |
| Minimum Tent Length | 3m                                                    |
| Roof Fixing         | bar tensioning                                        |
| Framework Profile   | 48mm*84mm*2.5mm                                       |
| Eave Connection     | Hot dip Galvanized aluminium<br>cube tube             |
| Cover Material      | PVC Knife coated nylon fabric;<br>750g/m <sup>2</sup> |
|                     |                                                       |
|                     |                                                       |
|                     |                                                       |