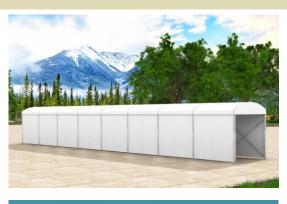

Curve Tent Technical Data Type: 3m\*3m

| Item                | Specification                                         |
|---------------------|-------------------------------------------------------|
| Clear-span width    | 3m                                                    |
| Eave Height         | 2.47m                                                 |
| Ridge Hight         | 3.05m                                                 |
| Bay Distance        | 3m                                                    |
| Wind Loading        | ≤100km/h                                              |
| Minimum Tent Length | 3m                                                    |
| Roof Fixing         | bar tensioning                                        |
| Framework Profile   | 48mm*84mm*2.5mm                                       |
| Eave Connection     | Hot dip Galvanized aluminium<br>cube tube             |
| Cover Material      | PVC Knife coated nylon fabric;<br>750g/m <sup>2</sup> |
|                     |                                                       |
|                     |                                                       |
|                     |                                                       |