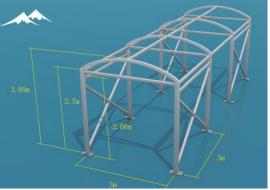

Curve Tent Technical Data Type: 3m\*3m

| Item                | Specification                                         |
|---------------------|-------------------------------------------------------|
| Clear-span width    | 3m                                                    |
| Eave Height         | 2.47m                                                 |
| Ridge Hight         | 3.05m                                                 |
| Bay Distance        | 3m                                                    |
| Wind Loading        | ≤100km/h                                              |
| Minimum Tent Length | 3m                                                    |
| Roof Fixing         | bar tensioning                                        |
| Framework Profile   | 48mm*84mm*2.5mm                                       |
| Eave Connection     | Hot dip Galvanized aluminium<br>cube tube             |
| Cover Material      | PVC Knife coated nylon fabric;<br>750g/m <sup>2</sup> |
|                     |                                                       |
|                     |                                                       |
|                     |                                                       |